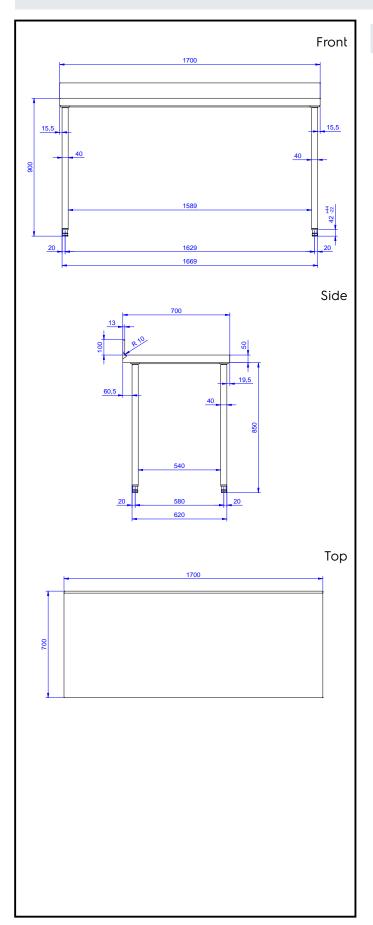

# **Key Information:**

External dimensions, Width:

133235 (TG1710N) 1700 mm

External dimensions, Depth: 700 mm

External dimensions, Height: 1000 mm

Upstand Dimensions, Height: 100 mm

Upstand Dimensions, Depth: 13 mm

Upstand Dimensions, Radius: R=8

Worktop thickness: 50 mm

Net weight: 52 kg

Standard Preparation 1700 mm Work Table with Upstand